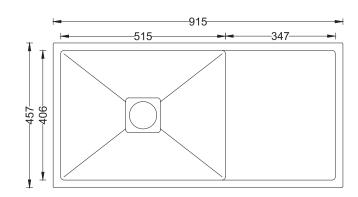

#### **Sink Dimension**

• Overall Dimensions: 915x457mm / 36"x18"

• Bowl Dimensions: 515x406mm / 20.25"x16"

Sink Depth: 228mm / 9"Cut out Size: 875x420mm